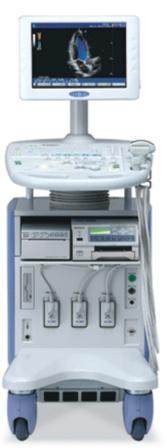

## Full Digital Ultrasound System UF-850XTD

Features Apprications

- Full Digital Beam Former
- Advanced F-XTD Imaging Technology
- Multi Beam Processing
- High Density and Wide Band Probes
- Quick Boot up Time
- Wide Flat Panel Display
- Active 3 probe ports
- Thin and flexible probe cable within pin-less connector
- CWD mode Display (option)
- Triplex Display mode
- High frequency Imaging up to 14MHz
- User-friendly Interface with backlit intuitive keys
- Multiple Tissue Harmonic Imaging
- Digital Image workstation provided
- Digital Motion image Recording capability (option)

## **Dimensions:**

Approx. 48(W) x 79 (D) x 136 - 145 (H) cm Approx. 19 (W) x 31 (D) x 53 1/2 - 57 (H) inch

Weight:

Approx. 100 Kg Approx. 220 1/2 lbs