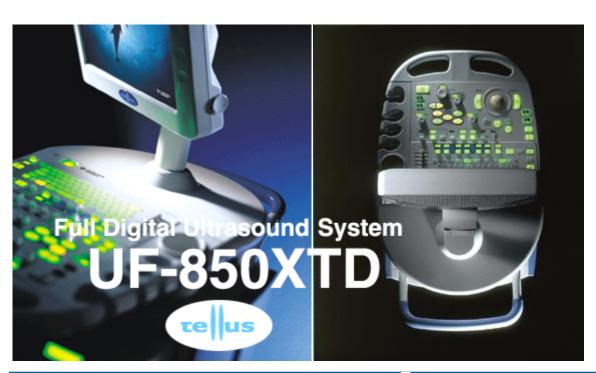

## Full Digital Ultrasound System UF-850XTD

Features Apprications

- Full Digital Beam Former
- Advanced F-XTD Imaging Technology
- Multi Beam Processing
- High Density and Wide Band Probes
- Quick Boot up Time
- Wide Flat Panel Display
- Active 3 probe ports
- Thin and flexible probe cable within pin-less connector
- CWD mode Display (option)
- Triplex Display mode
- High frequency Imaging up to 14MHz
- User-friendly Interface with backlit intuitive keys
- Multiple Tissue Harmonic Imaging
- Digital Image workstation provided
- Digital Motion image Recording capability (option)